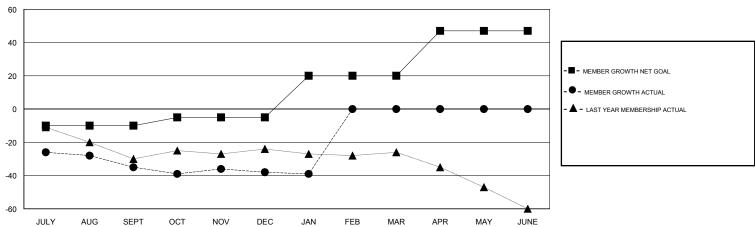

### GOALS AND ACTUAL MEMBERS CUMULATIVE

| DROPPED CLUBS: 1  DROPPED MEMBERS |    | 15 CLUBS OF 45 ADDED 1 OR MORE<br>NEW MEMBERS | GENDER DISTRIBUTION  MALE 884 (73.30%)  FEMALE 322 (26.70%)  Women Percentage Fiscal Year Goal: 28% |     |
|-----------------------------------|----|-----------------------------------------------|-----------------------------------------------------------------------------------------------------|-----|
| DECEASED                          | 13 | CLICK HERE FOR CUMULATIVE                     | TOTAL FAMILY UNIT MEMBERS                                                                           | 232 |
| CLUB CANCELLED 0 OTHER 68         |    | MEMBERSHIP DATA                               | FAMILY MEMBERS PAYING HALF                                                                          | 118 |
| TOTAL                             | 81 |                                               |                                                                                                     |     |